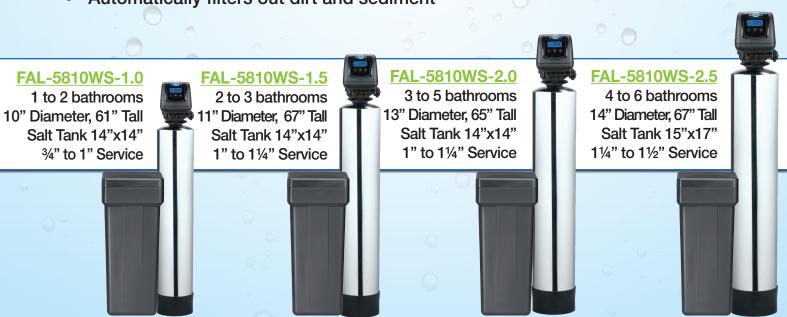

t

**Shown with optional** 

touch screen

### **Operating Features**

- Brass sweat adapters for easy installation, adapters from ¾" to 1½" (threaded PVC adapters available)
- Up to 30 gpm flow rate
- Easy connect fittings allow for fast installations
- Simple electronics makes control setup and programming a snap
- Soft water brine refill
- Valve utilizes a meter system allowing it to track and record gallon usage
- Regeneration occurs based on exact gallons of water used
- Digital display indicates exact time of day and gallons remaining until next regeneration
- Install inside or outside (NEMA-3R rated)
- Each cycle can be time adjusted for efficiency and special application requirements
- High flow integrated bypass valve
- Vacation mode
- Automatically filters out dirt and sediment



Larger sizes available. Call for sizing assistance.